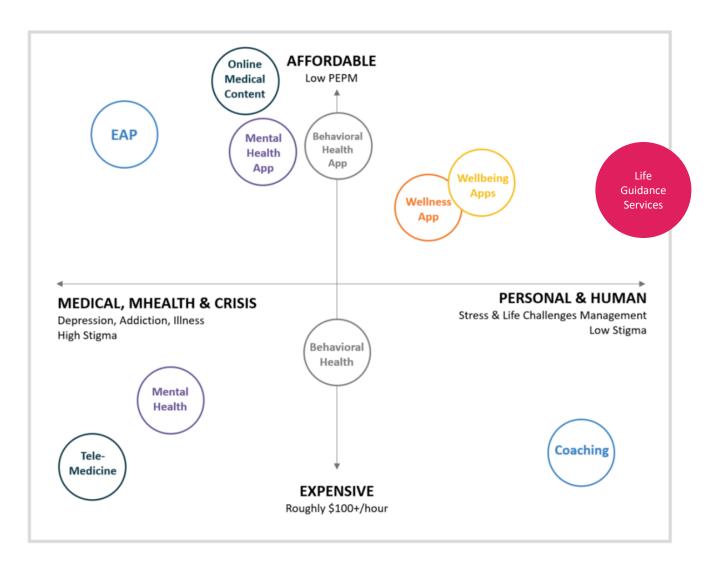

### Loss of Vitality Drives Costly Presenteeism

### Presenteeism Costs Companies 7X Absenteeism

# Introducing Life Guidance Services

- More casual than therapy, more qualified than a ٠ friend
- Choose a Guide, who meets you where you are • in your life journey
- Benefit from a short or long-term relationship •
- Unlimited access, confidential, no judgement, no dogma, no stigma