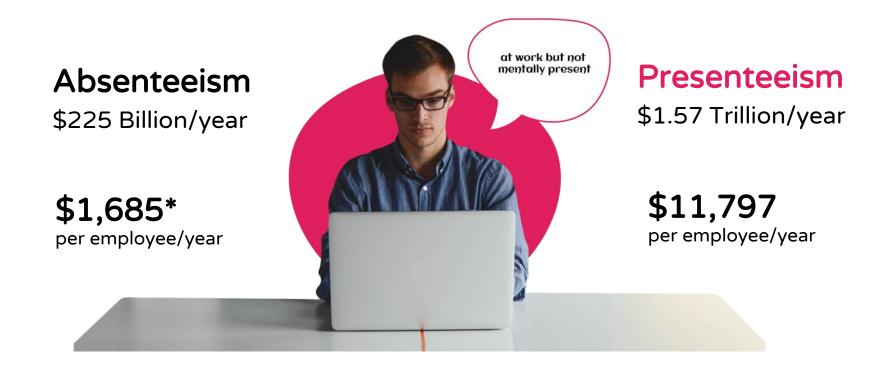

### Loss of Vitality Drives Costly Presenteeism

### Presenteeism Costs Companies 7X Absenteeism