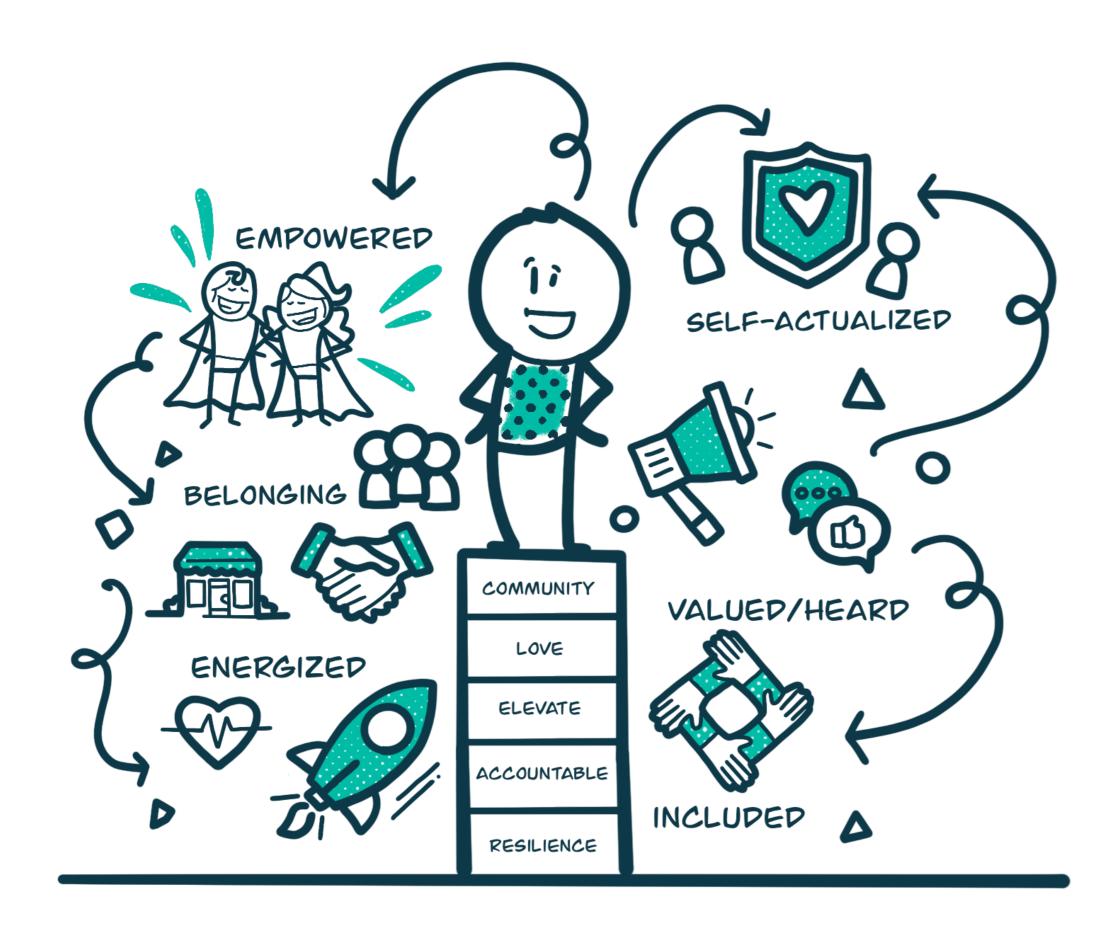

# When we live our values, we...

Want to come to work

Are empowered

Feel valued and heard

Are energized (v. drained)

Feel included

Belong to the organization

Are esteemed

Have a sense of accomplishment

Are ultimately self-actualized